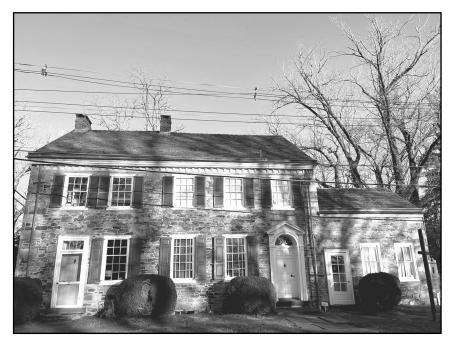

Historic Fallsington, Inc.

8281 33M2 TOWN TWO RAINTESSIG

After almost 30 years of wear, we need to replace the cedar roof on the historic Burges-Lippincott house (1808-1824). The threat of demolition of this structure is what led to our initial, grassroots efforts to organize & form HFI in 1953 to help preserve the heritage of the village.

Be a part of preserving our shared history!

Fulfilling our mission is something we can't do alone. The historic buildings and objects entrusted to our care are essential. It is urgent that we perform some much-needed maintenance at this time and our highest priority is to replace the 30-year old cedar roof on the Burges-Lippincott House. If a leak should develop, it would threaten the structural integrity of this historic building on the National Register of Historic Places and the priceless artifacts it contains.